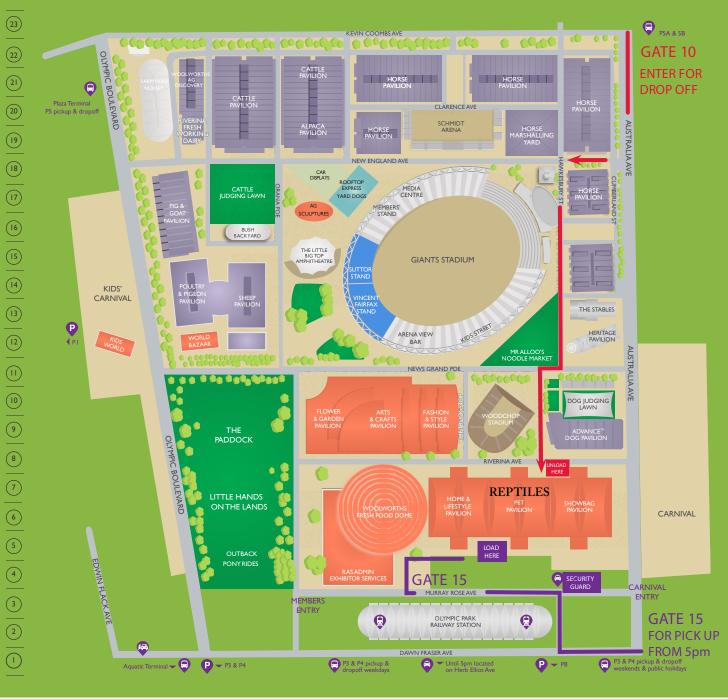

## DOMESTIC ANIMALS - HALL 3 PET PAVILION

## DROP OFF ACCESS FROM 6.30am - 8am - A VALID TICKET IS REQUIRED

Bump In Access through to Gate 10, drive along Australia Ave, turn right onto New England, then turn left onto Hawkesbury St, make a slight right onto Grand Pde, then left onto Shoalhaven St, park car on Riverina Ave, as close to Hall 3, Pet Pavilion to unload belongings and exhibits, then go back the same way out and exit via Gate 10.

## PICK UP FROM 4.30pm - 7pm - A VALID TICKET IS REQUIRED

Bump Out Access from Australia Ave, turn left onto Dawn Fraser Ave, turn right onto Park St and await direction from Security Guard at Murray Rose Ave. Turning into Gate 15, park as close to Hall 3 Pet Pavilion on the Loading Dock and pack vehicles, then exit from Gate 15, onto Murray Rose Ave to Australia Ave. **You can walk your exhibit**  SYDNEY SHOWGROUND SYDNEY OLYMPIC PARK